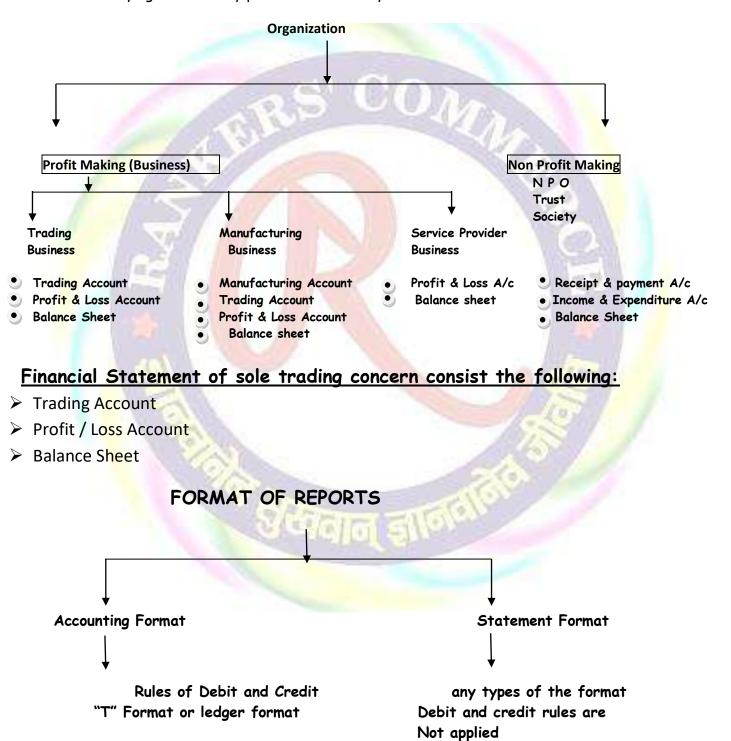

### Financial Statement(Final Account)

#### Meaning

These are the statements prepared at the end of the accounting period to determine the Financial performance (i.e., profitability) and financial position of the business as on the date. It is the end-product of the accounting process prepared from the Trial Balance and it is considered as a vital information for the users of financial statements based on which they

A complete set of financial statements is known as Final Accounts which includes the following:

Take important financial and investment decisions.

- An Income Statement known as Trading and Profit and Loss Account—: Such a statement Has two parts where one is the Trading Account that shows the Gross Profit or Gross Loss For the accounting period and the other is the Statement of Profit and Loss that shows the Net Profit or Net Loss for the accounting period.
- > A Position Statement known as Balance Sheet: It is a statement that shows financial Position of the entity on a particular date in form of assets held and liabilities owed.